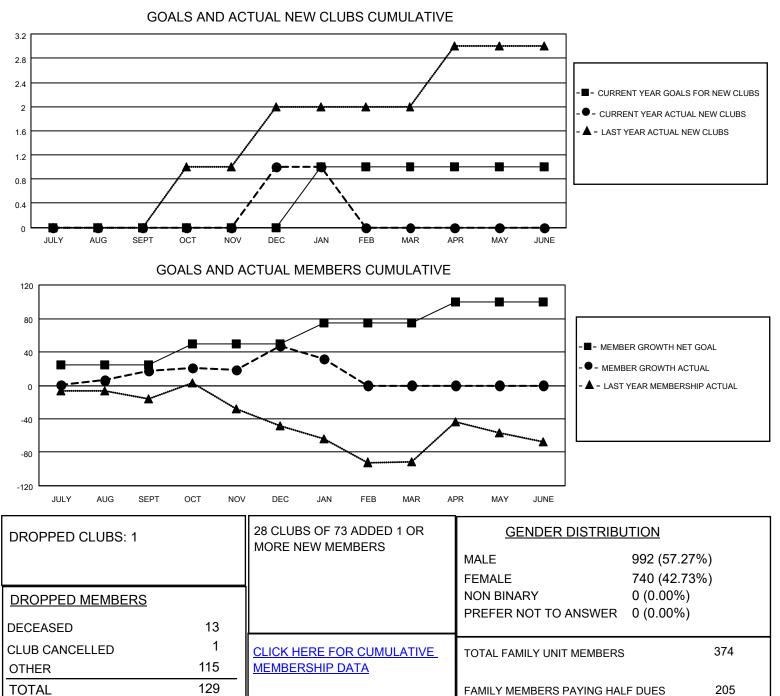

## LOCATION ILLINOIS

District 1 A

Results as of: 1/31/2022

| Clubs                 |               |           |               | Members               |                        |                         |                                                    |
|-----------------------|---------------|-----------|---------------|-----------------------|------------------------|-------------------------|----------------------------------------------------|
| RESULTS FOR 2021-2022 |               |           |               | RESULTS FOR 2021-2022 |                        |                         |                                                    |
| QUARTER               | NEW CLUB GOAL | NEW CLUBS | DROPPED CLUBS | QUARTER MEME          | BER GROWTH NET<br>GOAL | MEMBER GROWTH<br>ACTUAL | DROPPED<br>MEMBERS ACTUAL<br>(including transfers) |
| JULY/AUG/SEPT         | 0             | 0         | 1             | JULY/AUG/SEPT         | 25                     | 90                      | 51                                                 |
| OCT/NOV/DEC           | 0             | 1         | 0             | OCT/NOV/DEC           | 25                     | 76                      | 39                                                 |
| JAN/FEB/MAR           | 1             | 0         | 0             | JAN/FEB/MAR           | 25                     | 24                      | 39                                                 |
| APR/MAY/JUNE          | 0             | 0         | 0             | APR/MAY/JUNE          | 25                     | 0                       | 0                                                  |